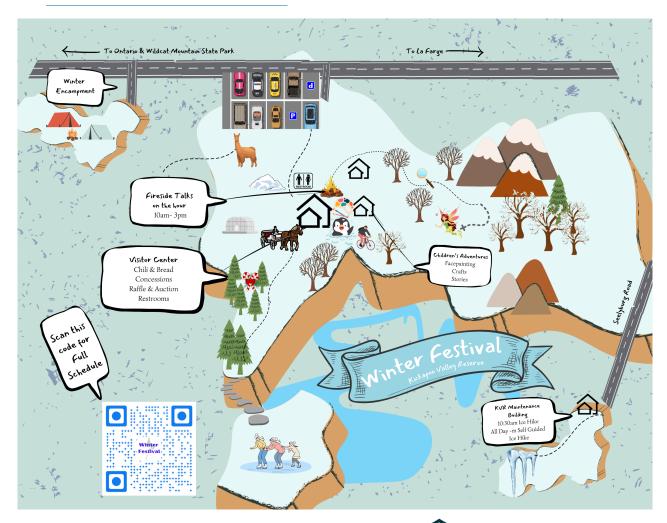

### **Winter Festival Map**

Activities subject to change due to weather conditions & availability. Children under 16 must be accompanied by an adult. Polite dogs on leash welcome. No dogs allowed in buildings. Free parking & admission. Everyone Welcome!

# **Saturday All Day Activities**

10 am - 4pm - KVR

# Saturday, January 11

Scheduled Activities

|                                                     |              | 6am - 10am                       | \$ Bundle up Breakfast - Riversend Bar | ON        |
|-----------------------------------------------------|--------------|----------------------------------|----------------------------------------|-----------|
| Old time Ice Skating on the pond                    | VCP          | 9 am                             | \$ Resolution Run 5k Run               | Harris Rd |
| Seed Sailing                                        | VCG          | 10am- 2pm                        | Fireside Talk & Hike—Ice Formations    | FS        |
| Trail Tale - Acorn's Adventure Story                | VCG          | ·                                | Red Lou Library story time & tour      | VCG       |
| Winter Rhonda-vous—Winter Encampment Tour           | wc           |                                  | • •                                    |           |
| Winter Festival Art Panels by Martino Studios & All | VCG          | 10:30am                          | Furs of the KVR - Wildthings Furs      | FS        |
| Horse Drawn Wagon Rides                             | VCG          |                                  | Children's Winter Crafts & Stories     | PS1       |
| Frozen Turkey Bowling                               | VCG          |                                  |                                        |           |
| Touch of the Wild Conservation Trailer              | VCG          | 11am                             | Fireside Talk - Raptors—Live Birds     | FS        |
| Self Guided Ice Hike                                | MB           |                                  | \$ Bucket Raffle Opens                 | VC        |
|                                                     |              |                                  | \$Silent Auction Opens                 | VC        |
| Winter Sports Demos                                 | VCD          |                                  | Ho-Chunk Programming                   | c         |
| Fat Tire Bikes                                      |              |                                  | no-chank Frogramming                   | C         |
| Wildthings Fur Fireside                             | FS           | 11am - 1pm                       | Chili & Bread Contest & Tasting        | VCE       |
| •                                                   |              |                                  | LaFarge Fire Department Drone Demo     | VCG       |
| Natural Play Areas Tiny town & Big Back Yard        | VCG          | 44 2                             |                                        | BC4       |
| Winter Yard Games                                   | VCG          | 11am—2pm                         | Facepainting                           | PS1       |
| Dig It! Kids dig for prizes!                        |              |                                  | Hiking with Llamas                     | VCG       |
| Tree Branch Ring Toss                               |              |                                  |                                        |           |
| Yardzee                                             |              | 12pm                             | Fireside talk—Bobcats                  | FS        |
| Giant Jenga                                         |              | •                                | Storytelling                           | С         |
| Tree Stump Tic-Tac-Toe                              |              |                                  | ,                                      |           |
| Giant Tic-Tac-Toe                                   |              | 12pm - 2pm                       | Penguin Races                          | VCD       |
| Balance Boards                                      |              |                                  | Smoosh Races                           | VCG       |
| Seedball Golf                                       |              |                                  |                                        |           |
| Sweep Ball                                          |              |                                  |                                        |           |
| Snowball Wall                                       |              | 1pm                              | Fireside talk—Cranes                   | FS        |
| \$ Concessions by Friends of the KVR                | VC           |                                  | Ho-Chunk Programming                   | С         |
| Smores Kits                                         | PS1          |                                  | Mutt Fun Run bring your child and dog  | VCG       |
| Warming Fires                                       | VCG          |                                  |                                        |           |
| •                                                   | C, VCG       | 2pm                              | Fireside Talk - Raptors - Live Birds   | FS        |
| Children's Adventures                               | VCG          |                                  | Storytelling                           | С         |
| Snow Mountain w/ safe snow tunne                    |              | 3pm                              | Raffle Drawing                         | VC        |
| Winter Sound Hunt                                   |              | 3:30pm                           | Silent Auction Closes                  | VC        |
| Nature Discovery Markers                            |              |                                  |                                        |           |
| Fairy House Finds                                   |              | Saturday                         | January 11                             |           |
| Nature Scavenger Hunt                               |              |                                  | •                                      |           |
| Candy Cane Tree Hunt                                |              | Evening Activities <b>5-9 pm</b> | *Candlelight snowshoe/ski/hike         | WCSP      |
| Adventures for Everyone                             |              | 5-7 pm<br>5-7pm                  | *Winter Star Gazing                    | WCSP      |
| •                                                   | ire Festival | 5 pm - 9pm                       | \$ Food & Drink                        |           |
| Amazing winter Adventure Line                       | C Cotival    |                                  | \$Twisted Raven, Town Tap              | LF        |
|                                                     |              |                                  | \$Rockton Bar                          | RO        |
|                                                     |              |                                  | \$Rivers end                           | ON        |

#### **Location Key**

|                                    | Location Rey                    |
|------------------------------------|---------------------------------|
| LF - La Farge                      | VCD - Visitor Center Deck       |
| ON - Ontario                       | VCG - Visitor Center Grounds    |
| C - Ciiporoke                      | PS1—Prairie Springs Classroom 1 |
| VC - Inside Visitor Center         | VCP—Visitor Center Pond         |
| FS - Fireside—Main Fire east of VC | WC - Campsite D Willow Camp     |
| VCE - Visitor Center Exhibits      | The company of the comp         |

WCSP - \*Wildcat State Park RO - Rockton

MB - KVR Maintenance Bldg \$ - Activity requires money

\* - Requires WI State Park Pass